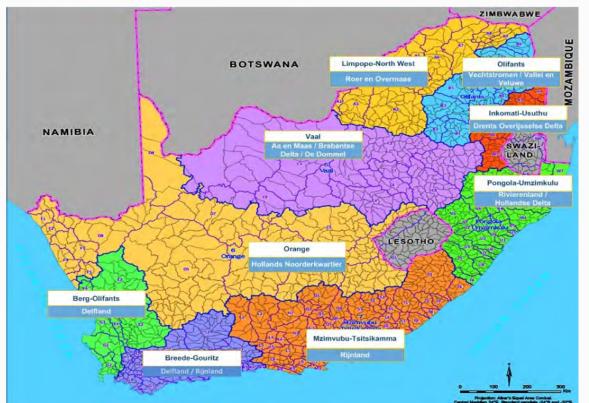

### 20 mln people in 40 catchments...

Dutch - South African co-operation

PROGRAMME 2017-2018